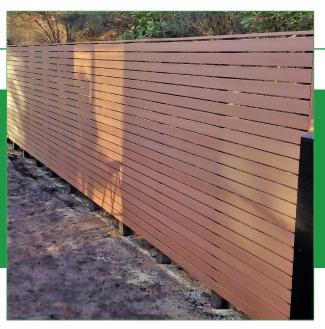

## Solid Composite Screening

68mm x 17mm x 3600mm

Explore our versatile composite screening solution: perfect for fencing, carports, concealing subframes, privacy screens, and more!

— no painting or staining required!

## **Benefits**

- No painting or staining required
- Low-maintenance
- Won't rot or decay
- Simple installation
- Environmentally-friendly
- Natural look