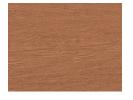

## Available in 3 Versatile Colours

Cedar Brown

Mid Grey

Charcoal

Centre to Centre Post Spacing 900mm
Min. Ground Clearance 50mm
Min. Side to Side Gap 5mm
Min. Butt Join Gap 2mm

\*BiForm Composite Screening is to be used as intended. Not suitable for use as a decking board or any load bearing/structural situation\*