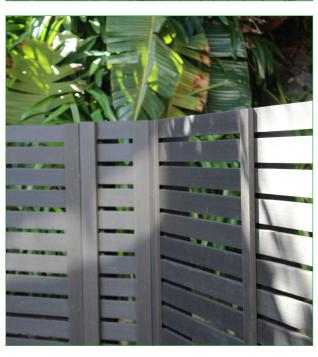

## Solid Composite Screening

68mm x 17mm x 3600mm

Explore our versatile composite screening solution: perfect for fencing, carports, concealing subframes, privacy screens, and more!

— no painting or staining required!

## Available in 3 Versatile Colours

Cedar Brown

Mid Grey

Charcoal

Centre to Centre Post Spacing 900mm
Min. Ground Clearance 50mm
Min. Side to Side Gap 5mm
Min. Butt Join Gap 2mm

\*BiForm Composite Screening is to be used as intended. Not suitable for use as a decking board or any load bearing/structural situation\*