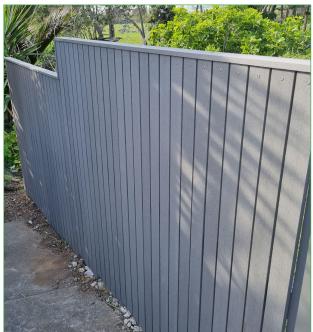

## Solid Composite Screening

68mm x 17mm x 3600mm

Explore our versatile composite screening solution: perfect for fencing, carports, concealing subframes, privacy screens, and more!

— no painting or staining required!

## **Benefits**

- No painting or staining required
- Low-maintenance
- Won't rot or decay
- Simple installation
- Environmentally-friendly
- Natural look

## Available in 3 Versatile Colours

Cedar Brown

Mid Grey

Charcoal

Centre to Centre Post Spacing 900mm
Min. Ground Clearance 50mm
Min. Side to Side Gap 5mm
Min. Butt Join Gap 2mm

\*BiForm Composite Screening is to be used as intended. Not suitable for use as a decking board or any load bearing/structural situation\*